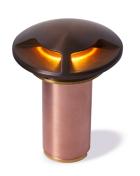

#### IGR025102

The Sonoma directional marker is a high flux; low wattage LED luminaire. Coupled with a brass body, our Thermally Integrated® LED Module provides superior heat dissipation, longer life, and higher performance.

- •Thermally Integrated® w/ Copper Core Technology®
- •Cree LED™ XLAMP® High Intensity (XP-L)
- •IC Rated for Interior, Exterior and Wet Location Use
- •Ideal for driveways, wide pathways & walkways