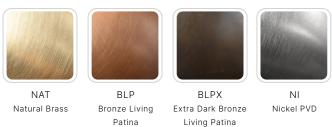

|
| DELIVERED LUMENS   | 38lm (3000K)                       |
| DIMMABLE           | Yes, Dim to <10% via Transformer   |
| DRIVER             | Yes, 12V Integral Constant Current |
| TRANSFORMER        | 12V AC/DC (Supplied by others)     |
| MOUNT              | Included CJB112105                 |
| BEAM SPREAD        | 180°                               |
| FINISH             | Included Natural Brass             |
| MATERIAL           | Brass & Copper                     |
| WIRE LENGTH        | 24"                                |
| LOCATION           | Interior & Exterior Wet            |
| CERTIFICATIONS     | UL, IP66, IP67, IC, Drive Over     |

 $<sup>\</sup>hbox{*For complete warranty terms, please visit: www.auroralight.com/warranty/}$ 



#### AVAILABLE FINISHES:







P. 760.931.2910

# AURORALIGHT

PROJECT:

SKU #:

## **ADD-ONS**

#### MOUNTS

| Side Conduit Entry         | SCE008    |
|----------------------------|-----------|
| Micro J-Box                | MJB112402 |
| Micro J-Box w/ Flush Mount | MJB112502 |

<sup>\*</sup>For complete details, please visit auroralight.com/mounts/



TYPE: