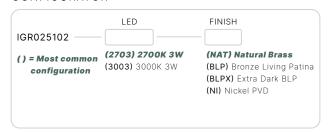

#### IGR025102

The Sonoma directional marker is a high flux; low wattage LED luminaire. Coupled with a brass body, our Thermally Integrated® LED Module provides superior heat dissipation, longer life, and higher performance.

#### CONFIGURATOR:

| FIXTURE DIMENSIONS | D3" x H1-5/8"                      |
|--------------------|------------------------------------|
| LIGHT SOURCE       | Integrated LED                     |
| COLOR TEMPERATURES | 2700K, 3000K                       |
| WATTAGES           | 3W                                 |
| CRI (RA)           | 80 CRI                             |
| VOLTAGE            | 12V                                |
| DELIVERED LUMENS   | 38lm (3000K)                       |
| DIMMABLE           | Yes, Dim to <10% via Transformer   |
| DRIVER             | Yes, 12V Integral Constant Current |
| TRANSFORMER        | 12V AC/DC (Supplied by others)     |
| MOUNT              | Included CJB112105                 |
| BEAM SPREAD        | 180°                               |
| FINISH             | Included Natural Brass             |
| MATERIAL           | Brass & Copper                     |
| WIRE LENGTH        | 24"                                |
| LOCATION           | Interior & Exterior Wet            |
| CERTIFICATIONS     | UL, IP66, IP67, IC, Drive Over     |