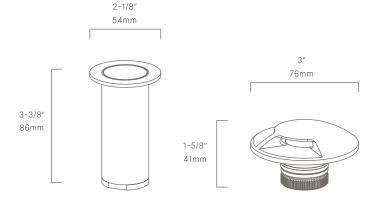

#### CONFIGURATOR:

| FIXTURE DIMENSIONS | D3" x H1-5/8"                      |
|--------------------|------------------------------------|
| LIGHT SOURCE       | Integrated LED                     |
| COLOR TEMPERATURES | 2700K, 3000K                       |
| WATTAGES           | 3W                                 |
| CRI (RA)           | 80 CRI                             |
| VOLTAGE            | 12V                                |
| DELIVERED LUMENS   | 38lm (3000K)                       |
| DIMMABLE           | Yes, Dim to <10% via Transformer   |
| DRIVER             | Yes, 12V Integral Constant Current |
| TRANSFORMER        | 12V AC/DC (Supplied by others)     |
| MOUNT              | Included CJB112105                 |
| BEAM SPREAD        | 180°                               |
| FINISH             | Included Natural Brass             |
| MATERIAL           | Brass & Copper                     |
| WIRE LENGTH        | 24"                                |
| LOCATION           | Interior & Exterior Wet            |
| CERTIFICATIONS     | UL, IP66, IP67, IC, Drive Over     |