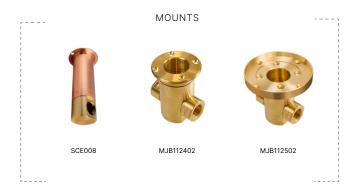

## **ADD-ONS**

#### MOUNTS

| Side Conduit Entry         | SCE008    |
|----------------------------|-----------|
| Micro J-Box                | MJB112402 |
| Micro J-Box w/ Flush Mount | MJB112502 |

<sup>\*</sup>For complete details, please visit auroralight.com/mounts/